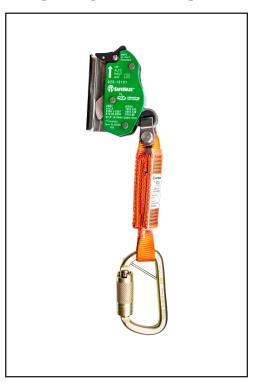

## TECHNICAL DATA SHEET

EVO Cable Sleeve w/ Integral Energy Absorber and Steel Carabiner (For 3/8" Cable Only)

with an inline integral energy absorber that maintains an Average Arrest Force of less than 1,350 lbs. and a Maximum Arrest Force of under 1,800 lbs. The twist lock steel captive eye carabiner, serves as a convenient connection point and maintains the 12" or less (cable to sternal D-ring),

per the ANSI Z359.16 standard

Materials Stainless Steel - Zinc Plated Steel - Aluminum - Nylon Webbing

**Weight** 1.4 lbs (.64 kg)

Weight Capacity 310 lbs (140.61 kg) to ANSI

420 lbs (191 kg) to OSHA

Applicable Standards Meets OSHA 1926.502 - OSHA 1910.140 - OSHA 1910.66