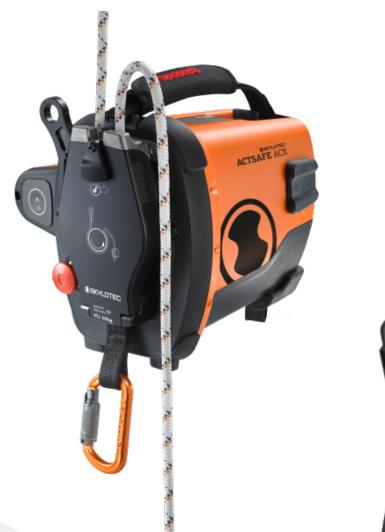

## Data sheet ACTSAFE ACX POWER

The ACX battery-powered winch is a motorised system to ensure the transport of persons or loads to areas that are difficult to access and where occasional or recurring work is carried out. ACX is used, among other things, for cleaning facades or windows, for the maintenance of complex building structures, for the rotor blade maintenance of wind turbines or for transporting loads on masts. The ACX POWER ASCENDER considerably simplifies and accelerates work on complex structures and makes expensive access systems or lifting platforms superfluous. Countless rescue scenarios can also be carried out efficiently and with minimum effort with the ACX. ACX forms a highly flexible system for easy and cost-efficient cleaning or maintenance. In an emergency, the ACX can be controlled by remote control. The operation and use of the ACX can be learned in special training courses.