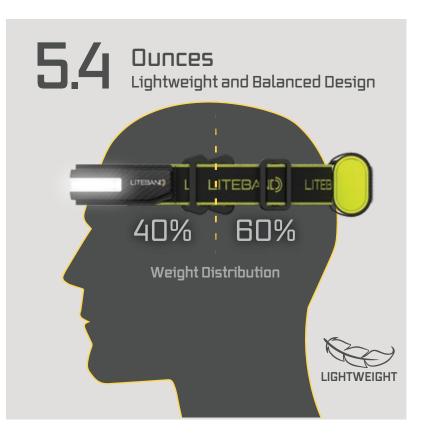

# Lightweight and Balanced Design

The balanced, lightweight, adjustable design creates a "No Bounce" experience.