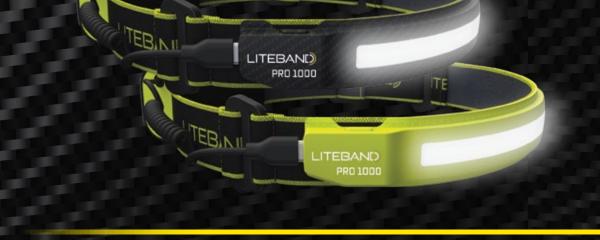

# 





# **PRO 750** Rechargeable, Lightweight Wide-Beam LED Headlamp







## PRO750 Wide-Beam Headlamp

#### In the Box

- PRO 750 Headlamp
- USB-C Charging Cable
- 4 Hardhat Clips





210 degree illumination means you won't miss a

Widest Area Illumination

thing, wherever you look.



#### Perfect Fit & Comfort Made to move comfort. Soft, flexible headband style won't rub, bounce or irritate.



# Lightweight and Balanced Design

The balanced, lightweight, adjustable design creates a "No Bounce" experience.



# **One-Touch Simple Operation**

Quickly and easily cycle through power modes with the touch of a button.

See Everything, Feel Nothing Easily enjoy hiking, camping, running, DIY or work projects without the dimples or dents of traditional headlamps.



### Fast-Charge Rechargeable