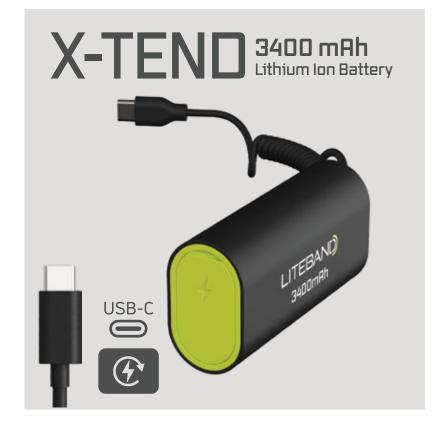

### Fast-Charge Rechargeable Battery

Compact 1800 mAh rechargeable battery with USB-C charging port provides hours of dependable light.

THE LITEBAND LINE UP