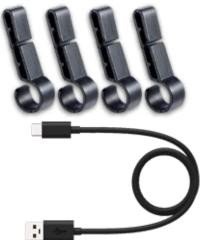

#### In the Box

- PRO 750 Headlamp
- USB-C Charging Cable
- 4 Hardhat Clips

210 degree illumination means you won't miss a

Widest Area Illumination

thing, wherever you look.