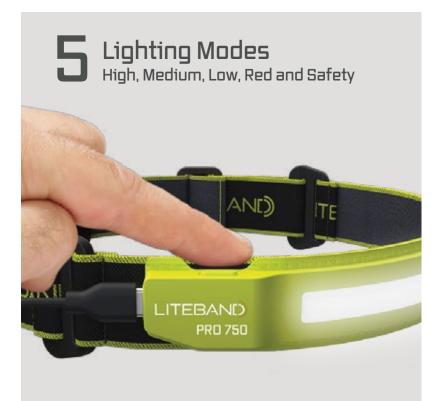

# **One-Touch Simple Operation**

Quickly and easily cycle through power modes with the touch of a button.

See Everything, Feel Nothing Easily enjoy hiking, camping, running, DIY or work projects without the dimples or dents of traditional headlamps.