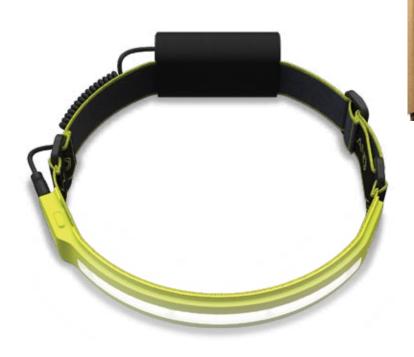

#### Perfect Fit & Comfort Made to move comfort. Soft, flexible headband style won't rub, bounce or irritate.

# Lightweight and Balanced Design

The balanced, lightweight, adjustable design creates a "No Bounce" experience.

# **One-Touch Simple Operation**

Quickly and easily cycle through power modes with the touch of a button.

See Everything, Feel Nothing Easily enjoy hiking, camping, running, DIY or work projects without the dimples or dents of traditional headlamps.