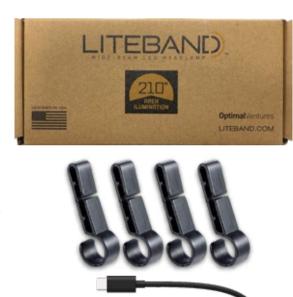

## In the Box

- PRO 1000 Headlamp
- USB-C Charging Cable
- 4 Hardhat Clips

Perfect Fit & Comfort

Made to move comfort. Soft, flexible headband style won't rub, bounce or irritate.

Widest Area Illumination 210 degree illumination means you won't miss a thing, wherever you look.