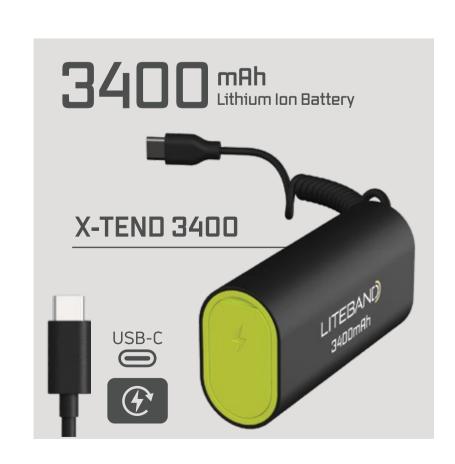

One-Touch Simple Operation

Quickly and easily cycle through power modes with the touch of a button.

Fast-Charge Rechargeable Battery
Compact 3400 mAh rechargeable battery with
USB-C charging port provides hours of
dependable light.