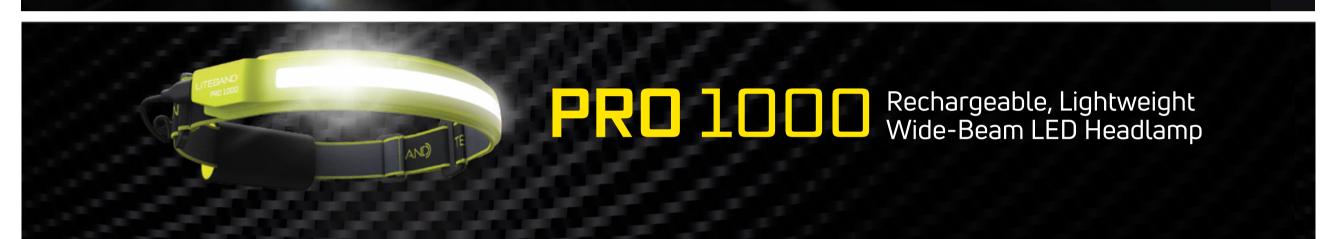

## PRO1000 Wide-Beam Headlamp

## In the Box

- PRO 1000 Headlamp
- USB-C Charging Cable
- 4 Hardhat Clips

Perfect Fit & Comfort

Made to move comfort. Soft, flexible headband style won't rub, bounce or irritate.

Widest Area Illumination 210 degree illumination means you won't miss a thing, wherever you look.