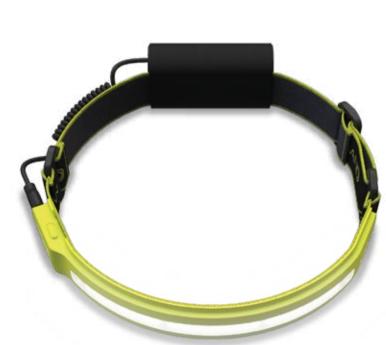

See Everything, Feel Nothing
Easily enjoy hiking, camping, running, DIY or
work projects without the dimples or dents of
traditional headlamps.

**Lightweight and Balanced Design**The balanced, lightweight, adjustable design creates a "No Bounce" experience.

One-Touch Simple Operation

Quickly and easily cycle through power modes with the touch of a button.

Fast-Charge Rechargeable Battery
Compact 3400 mAh rechargeable battery with
USB-C charging port provides hours of
dependable light.