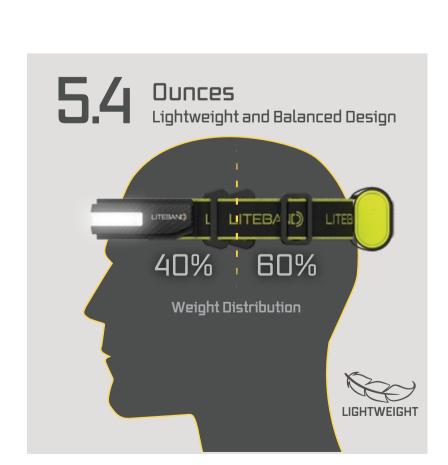

See Everything, Feel Nothing
Easily enjoy hiking, camping, running, DIY or
work projects without the dimples or dents of
traditional headlamps.

**Lightweight and Balanced Design**The balanced, lightweight, adjustable design creates a "No Bounce" experience.