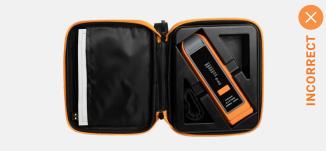

## How to send your FieldSENSE device for recalibration.

Preparing the units: Remove your FieldSENSE from its case, and remove the batteries from the device. Please do not ship your case or any of your accessories with your device.