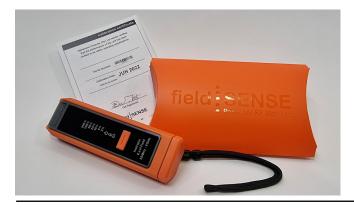

- 2 Capture the details on the form below.
- Package for shipping and include this form, fully completed if you would like to ship on your own account fill out the relevant details on the form, alternatively please include your credit card details.
- (4) Ship to: FieldSENSE Recalibration. 1391 E. Boone Industrial Blvd. Columbia, MO 65202.
- Receive a fully refurbished unit typical turnaround time is 2 working days\*.