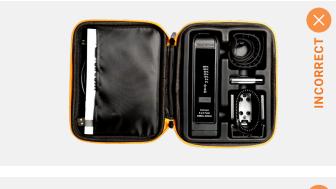

## How to send your FieldSENSE device for recalibration.

Preparing the units: Remove your FieldSENSE from its case, and remove the batteries from the device. Please do not ship your case or any of your accessories with your device.