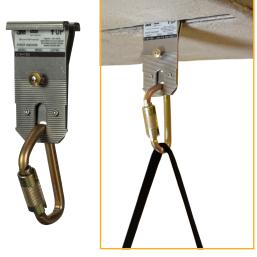

Recommended use with the 3M™ DBI-SALA® Strut Anchor (shown below).

#### <u>3M™ DBI-SALA® Strut Anchor Features</u>

- Allows for one step, one hand installation
- Rugged and corrosion resistant high strength stainless steel
- Accommodates 1-5/8" (4.1cm) wide strut material, providing an overhead fall arrest anchor point
- ▶ Meets OSHA 1910.140 and OSHA 1926.502
- 420lb capacity

**3M Fall Protection** 3833 SALA Way Red Wing, MN 55066 USA

Phone 800.328.6146 Email 3Mfallprotection@mmm.com Web 3M.com/FallProtection

| Part #  | Strut Width    | Market Place Formal Name   |  |
|---------|----------------|----------------------------|--|
| 2104709 | 1-5/8" (4.1cm) | 3M™ DBI-SALA® Strut Anchor |  |