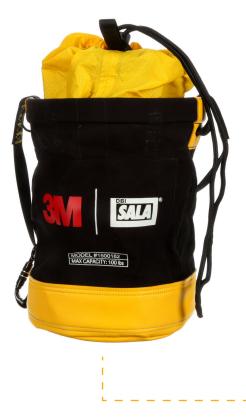

### 3M<sup>™</sup> DBI-SALA<sup>®</sup> 2:1 Safe Bucket

3M<sup>™</sup> DBI-SALA<sup>®</sup> 2:1 Safe Buckets have been redesigned to be ANSI/ISEA 121-2018 compliant. The internal closure system is designed to contain 100% of the contents when inverted and meets the ANSI-ISEA 121 inverted test requirements.

### **Product Features**

- Internal closure system designed to contain 100% of contents when inverted. Meets ANSI-ISEA 121 inverted test requirements
- 15% heavier canvas with reinforced construction exceeds ANSI-ISEA 121 dynamic test requirements making 3M buckets tougher and stronger than prior models
- Additional webbing added to increased overall strength, making the 2:1 Safe Bucket buckets tougher and stronger than prior models
- New reinforced stitching pattern on handles increases the 2:1 Safe Bucket safety factor in static pull testing over prior models
- Hard composite 2:1 bucket bottoms resist punctures

| Part #  | Max      | Closure    | Body     | Height/                                         |
|---------|----------|------------|----------|-------------------------------------------------|
|         | Capacity | system     | material | diameter                                        |
| 1500182 | 100 lbs. | Drawstring | Canvas   | <b>16 in. / 12.5 in</b><br>(40.64 cm / 31.75cm) |